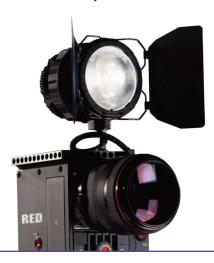

### **ADVANTAGES**

- A true Fresnel fixture that produces a single source, single shadow light for soft, directional illumination
- Litepanels proprietary heat free LED technology
- High quality 3" Fresnel lens
- Designed for on-camera, handheld or stand mounting
- Energy savings and extended bulb life
- Daylight color temperature with no external ballast or restrike period required
- AC/DC power with DC power via included D-Tap cable
- Output is fully flicker free, and remains constant
- 100% to 0 dimming with no noticeable color shift
- Focus control from 50° to 15° beam via on-fixture dial
- Robust lightweight housing allowing usage of included 2-leaf barndoors
- The Sola ENG has been tested & approved for use using the Anton Bauer Dionic HC battery with included D-Tap cable

#### **APPLICATIONS**

- ENG
- Location Lighting
- Event Lighting
- Chroma Key