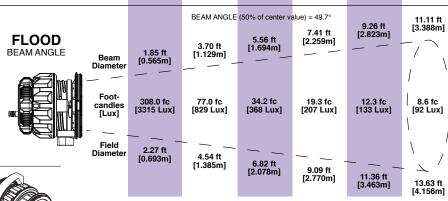

included D-Tap cable



#### **APPLICATIONS**

- ENG
- Location Lighting
- Event Lighting
- Chroma Key





# LITE PANELS\*

### **Litepanels** Sola ENG™LED Fresnel

#### SOLA ENG SPECIFICATIONS

Color Temperature Daylight balanced

Beam Angle 50° to 15°

Fresnel Lens 3" / 10.16cm

Size 4 x 4 x 5 in. (10.2 x 10.2 x 12.7cm)

Weight 10 oz. / 0.28kg

**Maximum Power Draw** 30W

Power Supply 120-240VAC, DC power via included 2-Pin D-Tap Cable Includes 2-Way Barndoor/Gel Holder, 3-Piece Gel Set, Deluxe Ball Head Shoe Mount, Conversion Kit, Stand Adapter, D-Tap Power Cable, Power Supply, Power Cord, Carrying Case

### **SOLA ENG PHOTOMETRICS DATA**



### **OPTIONAL ACCESSORIES**

- 900-0009 Base Plate Only with Screw
- 900-1024 1/4-20 Baby Pin Adapter
- 900-0022 Softbox with Diffusion and Bag







### The Litepanels Difference

Full spectrum quality controlled light with visually accurate color temperature

Smooth dimming 100%-0 with no color shift or color abnormalities

Flicker free at any shutter angle/frame rate

Soft light with no "picket fence" shadows

Cool to the touch operation with extended life through controlled thermal dynamics

Controlled current management extends fixture life to 50,000+ hr. bulb life

Efficient power management providing low power consumption and high reliability

Developed and assembled in Los Angeles CA

Litepanels was founded in 2001 by 5 professional gaffers and engineers who saw the future and pioneered LED lighting for motion pictures and television. Their Emmy® award-winning technology has now been used on thousands of productions worldw