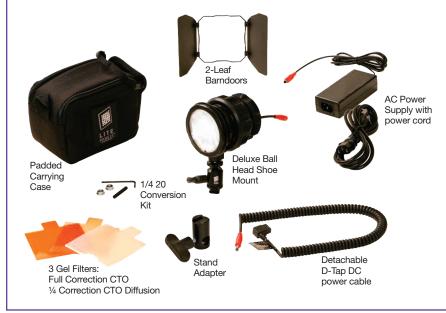

#### SOLA ENG SPECIFICATIONS

Color Temperature Daylight balanced

Beam Angle 50° to 15°

Fresnel Lens 3" / 10.16cm

Size 4 x 4 x 5 in. (10.2 x 10.2 x 12.7cm)

Weight 10 oz. / 0.28kg

**Maximum Power Draw** 30W

Power Supply 120-240VAC, DC power via included 2-Pin D-Tap Cable Includes 2-Way Barndoor/Gel Holder, 3-Piece Gel Set, Deluxe Ball Head Shoe Mount, Conversion Kit, Stand Adapter, D-Tap Power Cable, Power Supply, Power Cord, Carrying Case