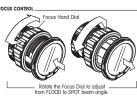

### **ADVANTAGES**

- A true Fresnel fixture that produces a single source, single shadow light for soft, directional illumination
- Litepanels proprietary heat free LED technology
- High quality 3" Fresnel lens
- Designed for on-camera, handheld or stand mounting
- Energy savings and extended bulb life
- Daylight color temperature with no external ballast or restrike period required
- AC/DC power with DC power via included D-Tap cable
- Output is fully flicker free, and remains constant
- 100% to 0 dimming with no noticeable color shift
- Focus control from 50° to 15° beam via on-fixture dial
- Robust lightweight housing allowing usage of included 2-leaf barndoors
- The Sola ENG has been tested & approved for use using the Anton Bauer Dionic HC battery with included D-Tap cable