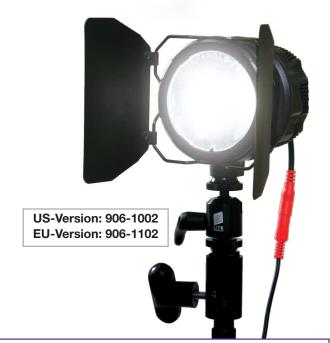

### Litepanels Sola ENG™LED Fresnel

## The world's first on/off camera single source LED Fresnel that's ideally suited for today's cutting edge broadcast work

The revolutionary daylight-balanced Sola ENG™ provides the controllability and light shaping properties of a Fresnel light, but utilizes just a fraction of the power of conventional fixtures. It operates from battery via included D-Tap cable or AC power with the included AC/DC Power Supply. Like the rest of the Sola series, Sola ENG provides Litepanels' famous projected soft light quality.

### **ADVANTAGES**

- A true Fresnel fixture that produces a single source, single shadow light for soft, directional illumination
- Litepanels proprietary heat free LED technology
- High quality 3" Fresnel lens
- Designed for on-camera, handheld or stand mounting
- Energy savings and extended bulb life
- Daylight color temperature with no external ballast or restrike period required
- AC/DC power with DC power via included D-Tap cable
- Output is fully flicker free, and remains constant
- 100% to 0 dimming with no noticeable color shift
- Focus control from 50° to 15° beam via on-fixture dial
- Robust lightweight housing allowing usage of included 2-leaf barndoors
- The Sola ENG has been tested & approved for use using the Anton Bauer Dionic HC battery with included D-Tap cable