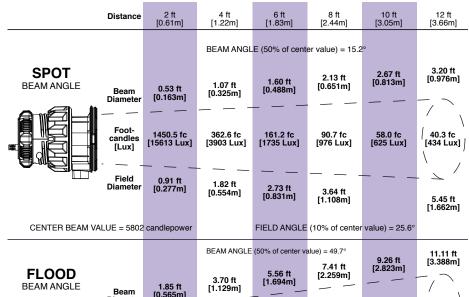

housing allowing usage of included 2-leaf barndoors
- The Sola ENG has been tested & approved for use using the Anton Bauer Dionic HC battery with included D-Tap cable



#### **APPLICATIONS**

- ENG
- Location Lighting
- Event Lighting
- Chroma Key





# LITE PANELS\*

### **Litepanels** Sola ENG™LED Fresnel

#### SOLA ENG SPECIFICATIONS

Color Temperature Daylight balanced

Beam Angle 50° to 15°

Fresnel Lens 3" / 10.16cm

Size 4 x 4 x 5 in. (10.2 x 10.2 x 12.7cm)

Weight 10 oz. / 0.28kg

**Maximum Power Draw** 30W

Power Supply 120-240VAC, DC power via included 2-Pin D-Tap Cable Includes 2-Way Barndoor/Gel Holder, 3-Piece Gel Set, Deluxe Ball Head Shoe Mount, Conversion Kit, Stand Adapter, D-Tap Power Cable, Power Supply, Power Cord, Carrying Case

### **SOLA ENG PHOTOMETRICS DATA**



### **OPTIONAL ACCESSORIES**

- 900-0009 Base Plate Only with Screw
- 900-1024 1/4-20 Baby Pin Adapter
- 900-0022 Softbox with Diffusion and Bag







### The Litepanels Difference

Full spectrum quality controlled light with visually accurate color temperature

Smooth dimming 100%-0 with no color shift or color abnormalities

Flicker free at any shutter angle/frame rate

Soft light with no "picket fence" shadows

Cool to the touch operation with extended life through controlled thermal dynamics

Controlled current management extends fixture life to 50,000+ hr. bulb life

Efficient power management providing low power consumption and high reliability

Developed and assembled in Los Angeles CA

Litepanels was founded in 2001 by 5 professional gaffers and engineers who saw the future and