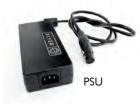

#### **POWER**

Battery operational range: 12-20V Max Power Consumption: 66W AC Power: 100-240V 50/60 Hz

#### THE FLYER KIT CONTAINS:

Molded case, lamp head, diffusor, difussor skirts, integrated beltpack, remote controller, 16' (5m) control cable, PSU, PSU power cable and a lamp head mount.

Molded case

lamp head