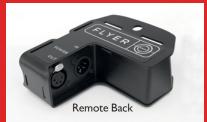

Diffusor

Diffusor Skirts

Integrated Beltpack

Remote Controler

16' (5m) Control Cable

Lamp head mount