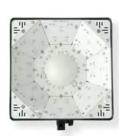

#### THE FLYER KIT CONTAINS:

Molded case, lamp head, diffusor, difussor skirts, integrated beltpack, remote controller, 16' (5m) control cable, PSU, PSU power cable and a lamp head mount.

Molded case

lamp head

Diffusor

Diffusor Skirts

Integrated Beltpack

Remote Controler

16' (5m) Control Cable

Lamp head mount