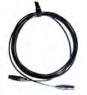

#### THE FLYER KIT CONTAINS:

Molded case, lamp head, diffusor, difussor skirts, integrated beltpack, remote controller, 16' (5m) control cable, PSU, PSU power cable and a lamp head mount.

Molded case

lamp head

Diffusor

Diffusor Skirts

Integrated Beltpack

Remote Controler

16' (5m) Control Cable

Lamp head mount