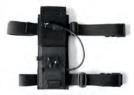

#### THE FLYER KIT CONTAINS:

Molded case, lamp head, diffusor, difussor skirts, integrated beltpack, remote controller, 16' (5m) control cable, PSU, PSU power cable and a lamp head mount.

Molded case

lamp head

Diffusor

Diffusor Skirts

Integrated Beltpack

Remote Controler

16' (5m) Control Cable

Lamp head mount