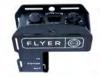

#### THE FLYER KIT CONTAINS:

Molded case, lamp head, diffusor, difussor skirts, integrated beltpack, remote controller, 16' (5m) control cable, PSU, PSU power cable and a lamp head mount.

Molded case

lamp head

Diffusor

Diffusor Skirts

Integrated Beltpack

Remote Controler

16' (5m) Control Cable

Lamp head mount