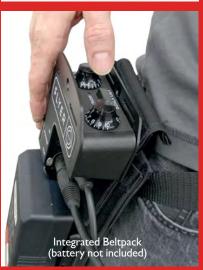

- Lightweight Head weighs just below 1kg / 2.2 lbs
- Cool running LED Technology
- $\bullet$  Variable color-temperature from 3000°K to 5600°K
- Full range dimmer
- Integrated Soft light Diffusor
- Black Out function
- Operates on Goldmount or V-Lock batteries
- Integrated Beltpack for remote controller and battery plate
- Molded transport case with room for extra accessories

Diffusor

Diffusor Skirts

Integrated Beltpack

Remote Controler

16' (5m) Control Cable

Lamp head mount