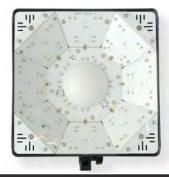

compromising the high quality that BBS Lighting has become known for. The FLYER is versatile by its optical design. The Integrated Soft light Diffusor creates an Omnilight with perfect light distribution.

- Lightweight Head weighs just below 1kg / 2.2 lbs
- Cool running LED Technology
- $\bullet$  Variable color-temperature from 3000°K to 5600°K
- Full range dimmer
- Integrated Soft light Diffusor
- Black Out function
- Operates on Goldmount or V-Lock batteries
- Integrated Beltpack for remote controller and battery plate
- Molded transport case with room for extra accessories

#### LED

Premium LED configuration Stepless color-temperature adjustment from 3000°K to 5800°K At 5800°K: 6700 lm CRI 84 At 3000°K: 4400 lm CRI 93 50,000 hour life